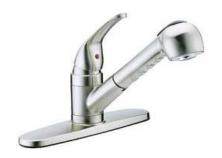

# **MILANO Kitchen Faucet with Internal Sprayer**

## **Specifications**

Flow Rate (GPM) 2.11 GPM @ 60 psi

Material Content Brass body with zinc handle

Pop-Up Drain N/A Spout Reach 9-1/16"

CartridgeStainless steel ball cartridgeLever Handle Operation(1/4) quarter turn stop

Installation Type Single hole or 3-hole, 8" center mount
Sprayer ABS internal sprayer (50" soft hose)