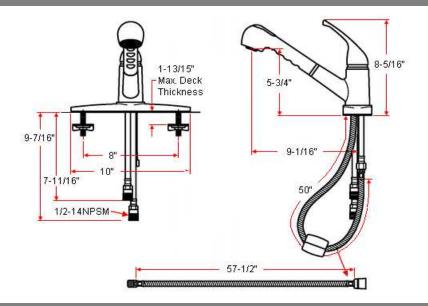

## **Specifications**

Flow Rate (GPM) 2.11 GPM @ 60 psi

Material Content Brass body with zinc handle

Pop-Up Drain N/A Spout Reach 9-1/16"

CartridgeStainless steel ball cartridgeLever Handle Operation(1/4) quarter turn stop

Installation Type Single hole or 3-hole, 8" center mount
Sprayer ABS internal sprayer (50" soft hose)

#### **Dimensions**